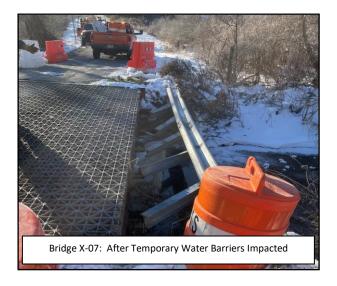

### **Advisory:**

On January 25, 2022 the Sussex County Division of Engineering was notified of operational safety concerns related to the in-service condition of Sussex County Bridge X-07. Upon responding and evaluating the bridge a determination was made to close the bridge. In the interest of public safety the bridge will remain closed until a more comprehensive assessment and condition evaluation can be performed. The evaluation is required to identify appropriate remedial measures capable of restoring operational safety and returning the bridge to service.

### **Actions Taken:**

- BRIDGE CLOSURE: On Tuesday, January 25,2022
   Bridge X-07 on Cemetery Road was closed to through traffic using temporary signs and barricades.
- On Wednesday, January 26, 2022 Wantage Twp.
   DPW was notified of the closure to coordinate any potential impacts on winter maintenance operations.
- Thursday January 27, 2022 additional traffic signage was installed to support the bridge closure.