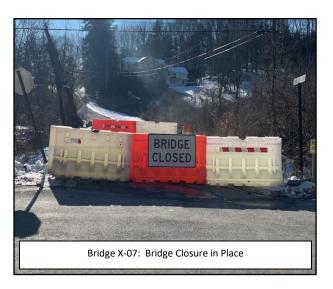

### **Actions Taken:**

- BRIDGE CLOSURE: On Tuesday, January 25,2022
   Bridge X-07 on Cemetery Road was closed to through traffic using temporary signs and barricades.
- On Wednesday, January 26, 2022 Wantage Twp.
   DPW was notified of the closure to coordinate any potential impacts on winter maintenance operations.
- Thursday January 27, 2022 additional traffic signage was installed to support the bridge closure.