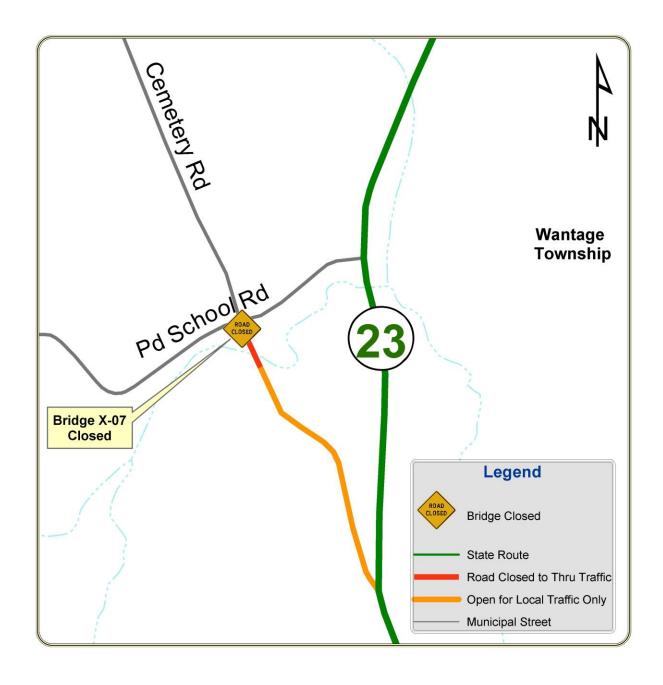

Public Notice: Bridge X-07 Closure Distributed: January 28, 2022

**Bridge X-07 - Cemetery Road: Closure Map** 

N:\04 Asset\02 Bridge\X WANTAGE\X-07\03 Const\10 Corr\20 Notices\05 Pub Outrch\NTC 20220126 X-07 Closure Public Notice.doc